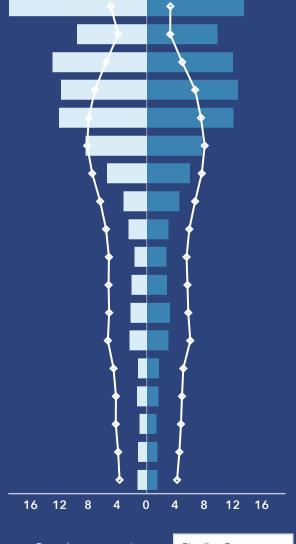

South Pasadena City, FL 2 South Pasadena City, FL (1267675) Geography: Place

# **COMMUNITY PROFILE**

South Pasadena City, FL 2

Geography: Place

5,452 **Population** Population

0.82%

Growth

1.47 Average HH Size

25.9 Diversity

Median Age

Median HH Income

\$49,054

Median Home Value

\$323,936

Median Net Worth

\$150,216

Age < 18

32.0%

Age 18-64

Age 65+

63.2%

25.0%

Services

7.5% Blue Collar

White Collar

**1**980-89

2010-19

## **Mortgage as Percent of Salary**



#### Home Value



#### **Household Income**



Source: Esri, ACS. Esri forecasts for 2022, 2017-2021, 2027.

#### **Age Profile: 5 Year Increments**



#### Pinellas County Dots show comparison to

#### **Home Ownership**



Own Rent

### **Educational Attainment**



#### **Housing: Year Built**



**Commute Time: Minutes** 

■ 1990-99

● ≥ 2020



2000-09

© 2023 Esri

Source: This infographic contains data provided by Esri, ACS. The vintage of the data is 2022, 2017-2021, 2027.

©2023 Esri Page 1 of 1 March 14, 2023