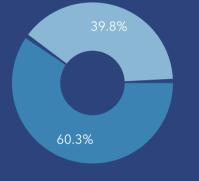

South Pasadena City, FL 2 South Pasadena City, FL (1267675) Geography: Place

# **COMMUNITY PROFILE**

South Pasadena City, FL 2

Geography: Place

5,452 **Population** Population

0.82%

Growth

1.47 Average HH Size

25.9 Diversity

Median Age

Median HH Income

\$49,054

Median Home Value

\$323,936

Median Net Worth

\$150,216

Age < 18

32.0%

Age 18-64

Age 65+

63.2%

25.0%

Services

7.5% Blue Collar

White Collar

**1**980-89

2010-19

## **Mortgage as Percent of Salary**



#### Home Value



#### **Household Income**



Source: Esri, ACS. Esri forecasts for 2022, 2017-2021, 2027.

#### **Age Profile: 5 Year Increments**



#### Pinellas County Dots show comparison to

#### **Home Ownership**



Own Rent

### **Educational Attainment**



#### **Housing: Year Built**



**Commute Time: Minutes** 

■ 1990-99

● ≥ 2020



2000-09

© 2023 Esri

Source: This infographic contains data provided by Esri, ACS. The vintage of the data is 2022, 2017-2021, 2027.

©2023 Esri Page 1 of 1 March 14, 2023