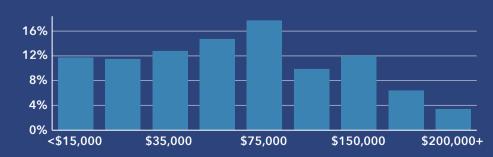

#### **Household Income**

Source: Esri, ACS. Esri forecasts for 2022, 2017-2021, 2027.