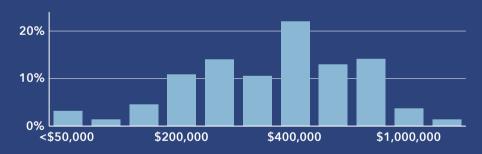

South Pasadena City, FL 2 South Pasadena City, FL (1267675) Geography: Place

# **COMMUNITY PROFILE**

South Pasadena City, FL 2

Geography: Place

5,452 **Population** Population

0.82%

Growth

1.47 Average HH Size

25.9 Diversity

Median Age

Median HH Income

\$49,054

Median Home Value

\$323,936

Median Net Worth

\$150,216

Age < 18

32.0%

Age 18-64

Age 65+

63.2%

25.0%

Services

7.5% Blue Collar

White Collar

**1**980-89

2010-19

## **Mortgage as Percent of Salary**



#### Home Value



#### **Household Income**



Source: Esri, ACS. Esri forecasts for 2022, 2017-2021, 2027.

#### **Age Profile: 5 Year Increments**



#### Pinellas County Dots show comparison to

#### **Home Ownership**



Own Rent

### **Educational Attainment**



#### **Housing: Year Built**



**Commute Time: Minutes** 

■ 1990-99

● ≥ 2020



2000-09

© 2023 Esri

Source: This infographic contains data provided by Esri, ACS. The vintage of the data is 2022, 2017-2021, 2027.

©2023 Esri Page 1 of 1 March 14, 2023