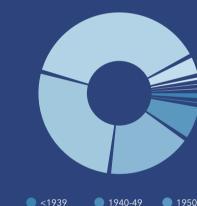

#### **Housing: Year Built**

**Commute Time: Minutes** 

■ 1990-99

● ≥ 2020

2000-09

© 2023 Esri

Source: This infographic contains data provided by Esri, ACS. The vintage of the data is 2022, 2017-2021, 2027.