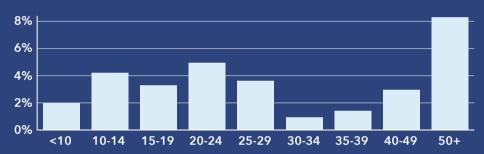

South Pasadena City, FL 2 South Pasadena City, FL (1267675) Geography: Place

# **COMMUNITY PROFILE**

South Pasadena City, FL 2

Geography: Place

5,452 **Population** Population

0.82%

Growth

1.47 Average HH Size

25.9 Diversity

Median Age

Median HH Income

\$49,054

Median Home Value

\$323,936

Median Net Worth

\$150,216

Age < 18

32.0%

Age 18-64

Age 65+

63.2%

25.0%

Services

7.5% Blue Collar

White Collar

**1**980-89

2010-19

## **Mortgage as Percent of Salary**



#### Home Value



#### **Household Income**



Source: Esri, ACS. Esri forecasts for 2022, 2017-2021, 2027.

#### **Age Profile: 5 Year Increments**



#### Pinellas County Dots show comparison to

#### **Home Ownership**



Own Rent

### **Educational Attainment**



#### **Housing: Year Built**



**Commute Time: Minutes** 

■ 1990-99

● ≥ 2020



2000-09

© 2023 Esri

Source: This infographic contains data provided by Esri, ACS. The vintage of the data is 2022, 2017-2021, 2027.

©2023 Esri Page 1 of 1 March 14, 2023