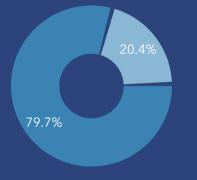

Redington Beach Town, FL 3 Redington Beach Town, FL (1259725) Geography: Place

# **COMMUNITY PROFILE**

Redington Beach Town, FL 3 Geography: Place

1,388 **Population** 

Total

0.39% Population

Growth

Average

2.05

HH Size

Diversity

27.7

Median Age

Median HH Income

\$97,839

Median Home Value

\$562,834

Median Net Worth

\$592,202

Age < 18

50.5%

Age 18-64

Age 65+

41.1%

Services

8.8% Blue Collar

White Collar

# **Mortgage as Percent of Salary**



## Home Value



## **Household Income**



Source: Esri, ACS. Esri forecasts for 2022, 2017-2021, 2027.

# **Age Profile: 5 Year Increments**



#### Pinellas County Dots show comparison to

# **Home Ownership**

11.0%



Own Rent

# **Educational Attainment**



< 9th Grade</p> No Diploma GED HS Diploma Some College Assoc Degree Bach Degree Grad Degree

# **Housing: Year Built**



<1939 **1**980-89 2000-09 2010-19

● ≥ 2020

# **Commute Time: Minutes**



© 2023 Esri

Source: This infographic contains data provided by Esri, ACS. The vintage of the data is 2022, 2017-2021, 2027.

Page 1 of 1 ©2023 Esri March 14, 2023