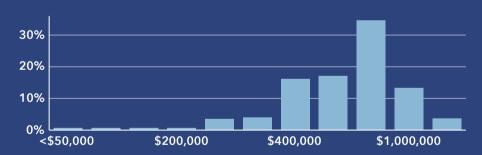

Redington Beach Town, FL 3 Redington Beach Town, FL (1259725) Geography: Place

# **COMMUNITY PROFILE**

Redington Beach Town, FL 3 Geography: Place

1,388 **Population** 

Total

0.39% Population

Growth

Average

2.05

HH Size

Diversity

27.7

Median Age

Median HH Income

\$97,839

Median Home Value

\$562,834

Median Net Worth

\$592,202

Age < 18

50.5%

Age 18-64

Age 65+

41.1%

Services

8.8% Blue Collar

White Collar

# **Mortgage as Percent of Salary**



## Home Value



## **Household Income**



Source: Esri, ACS. Esri forecasts for 2022, 2017-2021, 2027.

# **Age Profile: 5 Year Increments**



#### Pinellas County Dots show comparison to

# **Home Ownership**

11.0%



Own Rent

# **Educational Attainment**



< 9th Grade</p> No Diploma GED HS Diploma Some College Assoc Degree Bach Degree Grad Degree

# **Housing: Year Built**



<1939 **1**980-89 2000-09 2010-19

● ≥ 2020

# **Commute Time: Minutes**



© 2023 Esri

Source: This infographic contains data provided by Esri, ACS. The vintage of the data is 2022, 2017-2021, 2027.

Page 1 of 1 ©2023 Esri March 14, 2023