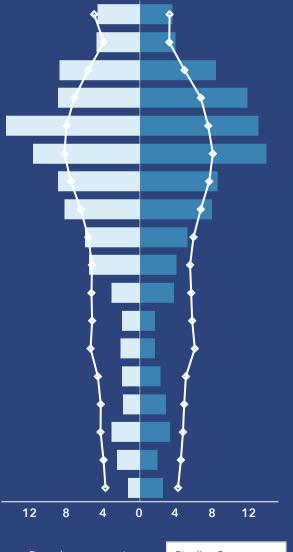

# **Age Profile: 5 Year Increments**

#### Pinellas County Dots show comparison to