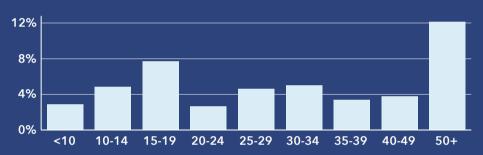

Redington Beach Town, FL 3 Redington Beach Town, FL (1259725) Geography: Place

# **COMMUNITY PROFILE**

Redington Beach Town, FL 3 Geography: Place

1,388 **Population** 

Total

0.39% Population

Growth

Average

2.05

HH Size

Diversity

27.7

Median Age

Median HH Income

\$97,839

Median Home Value

\$562,834

Median Net Worth

\$592,202

Age < 18

50.5%

Age 18-64

Age 65+

41.1%

Services

8.8% Blue Collar

White Collar

# **Mortgage as Percent of Salary**



## Home Value



## **Household Income**



Source: Esri, ACS. Esri forecasts for 2022, 2017-2021, 2027.

# **Age Profile: 5 Year Increments**



#### Pinellas County Dots show comparison to

# **Home Ownership**

11.0%



Own Rent

# **Educational Attainment**



< 9th Grade</p> No Diploma GED HS Diploma Some College Assoc Degree Bach Degree Grad Degree

# **Housing: Year Built**



<1939 **1**980-89 2000-09 2010-19

● ≥ 2020

# **Commute Time: Minutes**



© 2023 Esri

Source: This infographic contains data provided by Esri, ACS. The vintage of the data is 2022, 2017-2021, 2027.

Page 1 of 1 ©2023 Esri March 14, 2023