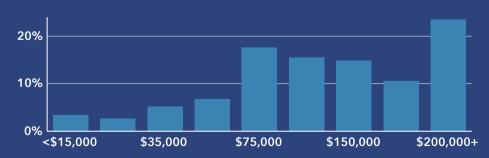

## **Household Income**

Source: Esri, ACS. Esri forecasts for 2022, 2017-2021, 2027.