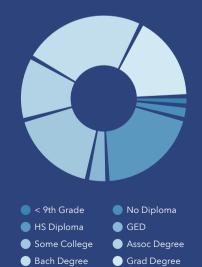

Madeira Beach City, FL 2 Madeira Beach City, FL (1242400) Geography: Place

# **COMMUNITY PROFILE**

Madeira Beach City, FL 2 Geography: Place

0.25%

Growth

**Population** Population

3,917

Average

HH Size

1.83 Diversity

30.4

Median Age

Median HH Income

\$81,334

Median Home Value

\$477,060

Median Net Worth

\$280,253

Age < 18

Age 18-64

59.3%

Age 65+

31.8%

12.8%

Services



17.7%

Blue Collar

White Collar

# **Mortgage as Percent of Salary**



#### Home Value



#### **Household Income**



Source: Esri, ACS. Esri forecasts for 2022, 2017-2021, 2027.

## **Age Profile: 5 Year Increments**



# **Home Ownership**



Own Rent

### **Educational Attainment**



# **Housing: Year Built**



<1939 **1940-49** 2000-09

● ≥ 2020

### **Commute Time: Minutes**



© 2023 Esri

Source: This infographic contains data provided by Esri, ACS. The vintage of the data is 2022, 2017-2021, 2027.

©2023 Esri Page 1 of 1 March 14, 2023

**1**980-89

2010-19