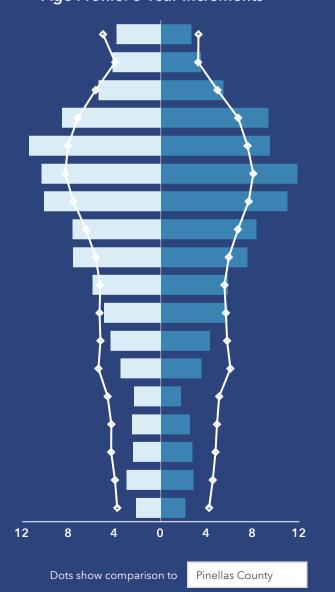

Madeira Beach City, FL 2 Madeira Beach City, FL (1242400) Geography: Place

# **COMMUNITY PROFILE**

Madeira Beach City, FL 2 Geography: Place

0.25%

Growth

**Population** Population

3,917

Average

HH Size

1.83 Diversity

30.4

Median Age

Median HH Income

\$81,334

Median Home Value

\$477,060

Median Net Worth

\$280,253

Age < 18

Age 18-64

59.3%

Age 65+

31.8%

12.8%

Services



17.7%

Blue Collar

White Collar

# **Mortgage as Percent of Salary**



#### Home Value



#### **Household Income**



Source: Esri, ACS. Esri forecasts for 2022, 2017-2021, 2027.

## **Age Profile: 5 Year Increments**



# **Home Ownership**



Own Rent

### **Educational Attainment**



# **Housing: Year Built**



<1939 **1940-49** 2000-09

● ≥ 2020

### **Commute Time: Minutes**



© 2023 Esri

Source: This infographic contains data provided by Esri, ACS. The vintage of the data is 2022, 2017-2021, 2027.

©2023 Esri Page 1 of 1 March 14, 2023

**1**980-89

2010-19