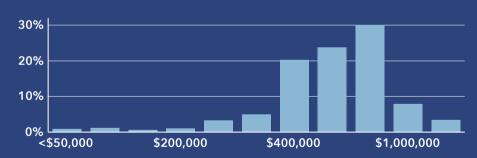

Madeira Beach City, FL 2 Madeira Beach City, FL (1242400) Geography: Place

# **COMMUNITY PROFILE**

Madeira Beach City, FL 2 Geography: Place

0.25%

Growth

**Population** Population

3,917

Average

HH Size

1.83 Diversity

30.4

Median Age

Median HH Income

\$81,334

Median Home Value

\$477,060

Median Net Worth

\$280,253

Age < 18

Age 18-64

59.3%

Age 65+

31.8%

12.8%

Services



17.7%

Blue Collar

White Collar

# **Mortgage as Percent of Salary**



#### Home Value



#### **Household Income**



Source: Esri, ACS. Esri forecasts for 2022, 2017-2021, 2027.

## **Age Profile: 5 Year Increments**



# **Home Ownership**



Own Rent

### **Educational Attainment**



# **Housing: Year Built**



<1939 **1940-49** 2000-09

● ≥ 2020

### **Commute Time: Minutes**



© 2023 Esri

Source: This infographic contains data provided by Esri, ACS. The vintage of the data is 2022, 2017-2021, 2027.

©2023 Esri Page 1 of 1 March 14, 2023

**1**980-89

2010-19