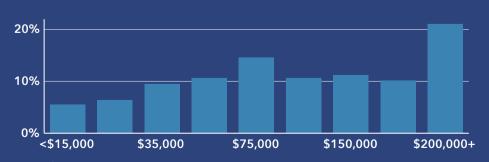

#### **Household Income**

Source: Esri, ACS. Esri forecasts for 2022, 2017-2021, 2027.