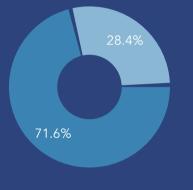

Madeira Beach City, FL 2 Madeira Beach City, FL (1242400) Geography: Place

# **COMMUNITY PROFILE**

Madeira Beach City, FL 2 Geography: Place

0.25%

Growth

**Population** Population

3,917

Average

HH Size

1.83 Diversity

30.4

Median Age

Median HH Income

\$81,334

Median Home Value

\$477,060

Median Net Worth

\$280,253

Age < 18

Age 18-64

59.3%

Age 65+

31.8%

12.8%

Services



17.7%

Blue Collar

White Collar

# **Mortgage as Percent of Salary**



#### Home Value



#### **Household Income**



Source: Esri, ACS. Esri forecasts for 2022, 2017-2021, 2027.

## **Age Profile: 5 Year Increments**



# **Home Ownership**



Own Rent

### **Educational Attainment**



# **Housing: Year Built**



<1939 **1940-49** 2000-09

● ≥ 2020

### **Commute Time: Minutes**



© 2023 Esri

Source: This infographic contains data provided by Esri, ACS. The vintage of the data is 2022, 2017-2021, 2027.

©2023 Esri Page 1 of 1 March 14, 2023

**1**980-89

2010-19