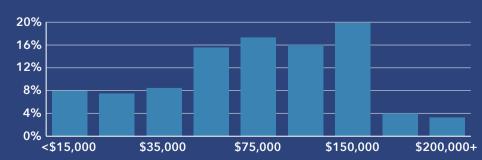

### **Household Income**

Source: Esri, ACS. Esri forecasts for 2022, 2017-2021, 2027.