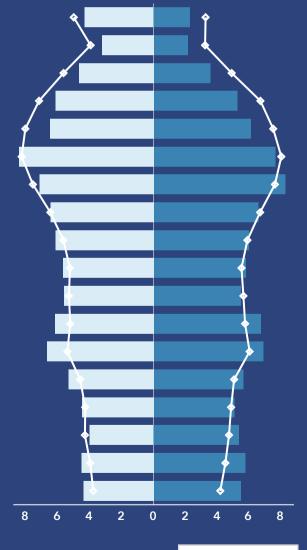

# **Age Profile: 5 Year Increments**

#### Pinellas County Dots show comparison to