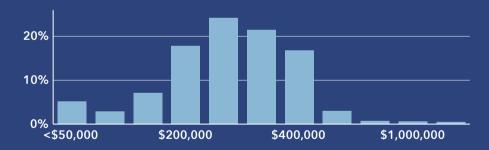

Kenneth City Town, FL 2 Kenneth City Town, FL (1236175) Geography: Place

# **COMMUNITY PROFILE**

Kenneth City Town, FL 2 Geography: Place

5,031 -0.14% Population

Growth

Average HH Size

2.31

62.4 Diversity

Median

Age

Median HH Income

\$62,817

Median Home Value

\$235,025

Median Net Worth

\$175,731

Age < 18

17.6%

60.2%

Age 18-64

Age 65+

22.2%

15.7% Services

28.6%

Blue Collar



White Collar

# **Mortgage as Percent of Salary**



### Home Value



### **Household Income**



Source: Esri, ACS. Esri forecasts for 2022, 2017-2021, 2027.

# **Age Profile: 5 Year Increments**



#### Pinellas County Dots show comparison to

# **Home Ownership**



Own Rent

# **Educational Attainment**



GED HS Diploma Some College Assoc Degree Bach Degree Grad Degree

# **Housing: Year Built**



<1939

≥ 2020

2000-09

**1**980-89

2010-19

# **Commute Time: Minutes**



© 2023 Esri

Source: This infographic contains data provided by Esri, ACS. The vintage of the data is 2022, 2017-2021, 2027.

Page 1 of 1 ©2023 Esri March 14, 2023