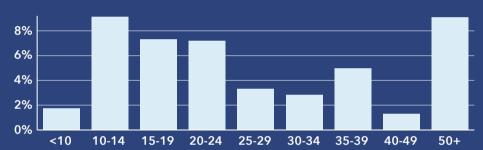

Kenneth City Town, FL 2 Kenneth City Town, FL (1236175) Geography: Place

# **COMMUNITY PROFILE**

Kenneth City Town, FL 2 Geography: Place

5,031 -0.14% Population

Growth

Average HH Size

2.31

62.4 Diversity

Median

Age

Median HH Income

\$62,817

Median Home Value

\$235,025

Median Net Worth

\$175,731

Age < 18

17.6%

60.2%

Age 18-64

Age 65+

22.2%

15.7% Services

28.6%

Blue Collar



White Collar

# **Mortgage as Percent of Salary**



### Home Value



### **Household Income**



Source: Esri, ACS. Esri forecasts for 2022, 2017-2021, 2027.

# **Age Profile: 5 Year Increments**



#### Pinellas County Dots show comparison to

# **Home Ownership**



Own Rent

# **Educational Attainment**



GED HS Diploma Some College Assoc Degree Bach Degree Grad Degree

# **Housing: Year Built**



<1939

≥ 2020

2000-09

**1**980-89

2010-19

# **Commute Time: Minutes**



© 2023 Esri

Source: This infographic contains data provided by Esri, ACS. The vintage of the data is 2022, 2017-2021, 2027.

Page 1 of 1 ©2023 Esri March 14, 2023