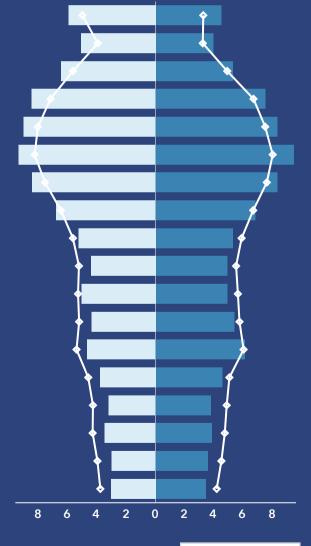

### **Age Profile: 5 Year Increments**

Dots show comparison to

Pinellas County