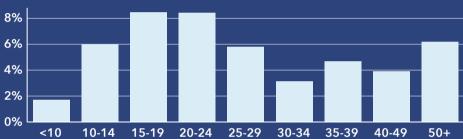

#### **Commute Time: Minutes**

© 2023 Esri

Source: This infographic contains data provided by Esri, ACS. The vintage of the data is 2022, 2017-2021, 2027.

Page 1 of 1 ©2023 Esri March 14, 2023