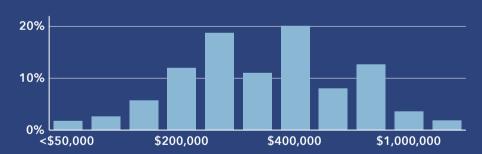

Gulfport City, FL 2 Gulfport City, FL (1228175) Geography: Place

# **COMMUNITY PROFILE**

Gulfport City, FL 2 Geography: Place

11,769

**Population** 

-0.05%

Population

Growth

1.86 Average

HH Size

Diversity

39.0

Median

Age

Median HH Income

\$60,433

Median

Home Value

\$290,878

Median Net Worth

\$193,004

Age < 18 Age 18-64

Age 65+

32.5%



13.2%

Services



20.1%

Blue Collar

White Collar

## **Mortgage as Percent of Salary**



#### Home Value



#### **Household Income**



Source: Esri, ACS. Esri forecasts for 2022, 2017-2021, 2027.

### **Age Profile: 5 Year Increments**



Dots show comparison to

Pinellas County

#### **Home Ownership**



Own Rent

### **Educational Attainment**



Assoc Degree

Grad Degree

Some College

Bach Degree

## **Housing: Year Built**



<1939 **1**980-89 2000-09 2010-19

● ≥ 2020

#### **Commute Time: Minutes**



© 2023 Esri

Source: This infographic contains data provided by Esri, ACS. The vintage of the data is 2022, 2017-2021, 2027.

Page 1 of 1 ©2023 Esri March 14, 2023