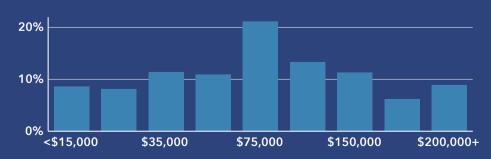

#### **Household Income**

Source: Esri, ACS. Esri forecasts for 2022, 2017-2021, 2027.