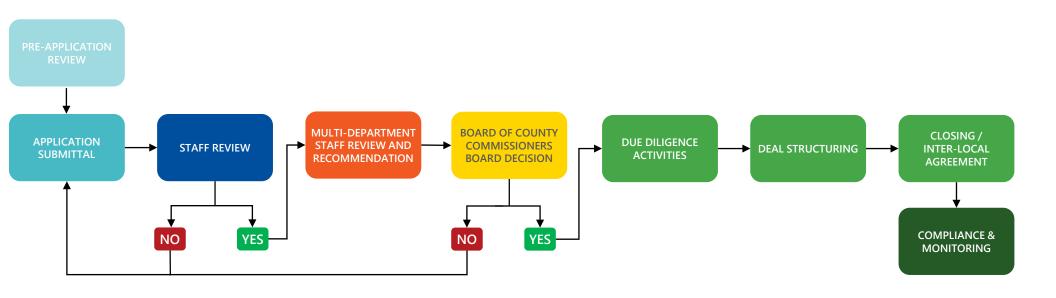

## **APPLICATION PROCESS**

Pre-Application meeting with applicant

Applicant submits electronic/online form during 60-day application window Staff reviews application to determine:

- 1) Completeness
- 2) Eligible project3) Eligible use of funds

Incomplete/ineligible applications will not move forward

Staff issues deficiency letter if incomplete

Applications will be scored against the evaluation tool. A multi-department staff will review and recommend.

Staff will prepare recommendation reports for each application.

Notifications to applicants will be sent regarding the BCC date.

A BCC agenda item will provide a summary of the completed applications received, the score for each application, and staff recommendations for each project. Project recommendations will include a maximum funding award amount and timeframe for closing. All projects approved by the BCC will be subject to final approval by the County Administrator following completion of all due diligence review.

Applicants that are approved by the BCC for funding will be notified in writing. Staff will coordinate with each applicant and request any updated items needed, finalize any outstanding due diligence and underwriting requirements and prepare documents needed for a closing. These items may include, but not be limited to, updated survey information, appraisal, environmental information, financial information and title commitment. During the due diligence period, staff will determine the amount of funding assistance needed based on a comprehensive project review and a financial review conducted by a third-party entity (if applicable). Applicant will be required to pay for any costs associated with third-party due diligence efforts, as negotiated.

To receive funding, the deal must close within the designated timeframe.

If the approved maximum funding award is insufficient, additional BCC authorization will be required to increase the award.