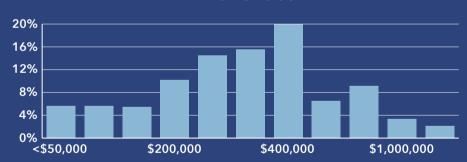

Clearwater City, FL 2 Clearwater City, FL (1212875) Geography: Place

# **COMMUNITY PROFILE**

Clearwater City, FL 2 Geography: Place

118,183 0.33% **Population** 

Population

Growth

Average HH Size

2.16

Diversity

65.8

Median Age

Median HH Income

\$58,582

Median Home Value

\$277,303

Median Net Worth

\$127,281

Age < 18

16.4%

Age 18-64

56.6%

Age 65+

27.0%

18.3% Services

17.8%

Blue Collar



White Collar

# **Mortgage as Percent of Salary**



#### Home Value



#### **Household Income**



Source: Esri, ACS. Esri forecasts for 2022, 2017-2021, 2027.

#### **Age Profile: 5 Year Increments**



#### **Home Ownership**



Own Rent

## **Educational Attainment**



## **Housing: Year Built**



<1939 1940-49 **1**980-89 **1990-99** 2000-09 2010-19

● ≥ 2020

#### **Commute Time: Minutes**



© 2023 Esri

Source: This infographic contains data provided by Esri, ACS. The vintage of the data is 2022, 2017-2021, 2027.

©2023 Esri Page 1 of 1 March 14, 2023