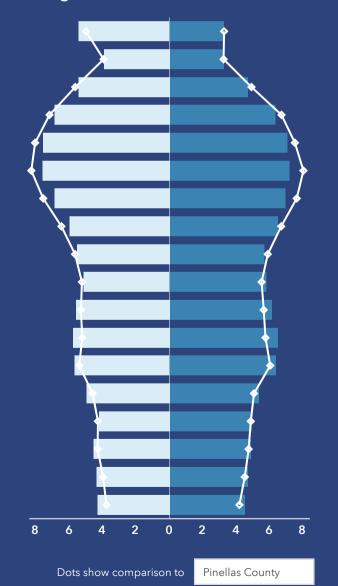

Clearwater City, FL 2 Clearwater City, FL (1212875) Geography: Place

# **COMMUNITY PROFILE**

Clearwater City, FL 2 Geography: Place

118,183 0.33% **Population** 

Population

Growth

Average HH Size

2.16

Diversity

65.8

Median Age

Median HH Income

\$58,582

Median Home Value

\$277,303

Median Net Worth

\$127,281

Age < 18

16.4%

Age 18-64

56.6%

Age 65+

27.0%

18.3% Services

17.8%

Blue Collar



White Collar

# **Mortgage as Percent of Salary**



#### Home Value



#### **Household Income**



Source: Esri, ACS. Esri forecasts for 2022, 2017-2021, 2027.

#### **Age Profile: 5 Year Increments**



#### **Home Ownership**



Own Rent

## **Educational Attainment**



## **Housing: Year Built**



<1939 1940-49 **1**980-89 **1990-99** 2000-09 2010-19

● ≥ 2020

#### **Commute Time: Minutes**



© 2023 Esri

Source: This infographic contains data provided by Esri, ACS. The vintage of the data is 2022, 2017-2021, 2027.

©2023 Esri Page 1 of 1 March 14, 2023