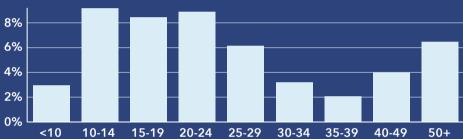

Clearwater City, FL 2 Clearwater City, FL (1212875) Geography: Place

# **COMMUNITY PROFILE**

Clearwater City, FL 2 Geography: Place

118,183 0.33% **Population** 

Population

Growth

Average HH Size

2.16

Diversity

65.8

Median Age

Median HH Income

\$58,582

Median Home Value

\$277,303

Median Net Worth

\$127,281

Age < 18

16.4%

Age 18-64

56.6%

Age 65+

27.0%

18.3% Services

17.8%

Blue Collar



White Collar

# **Mortgage as Percent of Salary**



#### Home Value



#### **Household Income**



Source: Esri, ACS. Esri forecasts for 2022, 2017-2021, 2027.

#### **Age Profile: 5 Year Increments**



#### **Home Ownership**



Own Rent

## **Educational Attainment**



## **Housing: Year Built**



<1939 1940-49 **1**980-89 **1990-99** 2000-09 2010-19

● ≥ 2020

#### **Commute Time: Minutes**



© 2023 Esri

Source: This infographic contains data provided by Esri, ACS. The vintage of the data is 2022, 2017-2021, 2027.

©2023 Esri Page 1 of 1 March 14, 2023