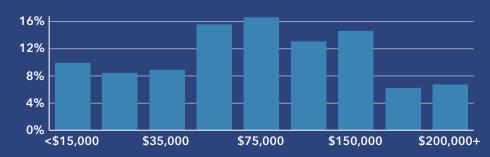

#### **Household Income**

Source: Esri, ACS. Esri forecasts for 2022, 2017-2021, 2027.