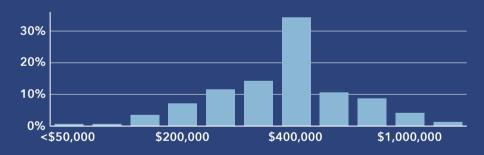

Belleair Bluffs City, FL 2 Belleair Bluffs City, FL (1205125) Geography: Place

# **COMMUNITY PROFILE**

Belleair Bluffs City, FL 2 Geography: Place

2,291

-0.39%

Growth

1.84 Population

Average

HH Size

Diversity

Median

Age

Median HH Income

\$65,409

Median Home Value

\$336,378

Median Net Worth

\$223,238

Age < 18

10.7%

Age 18-64

Age 65+

39.3%

11.8%

Services

10.9% Blue Collar

White Collar

# **Mortgage as Percent of Salary**



#### Home Value



#### **Household Income**



Source: Esri, ACS. Esri forecasts for 2022, 2016-2020, 2027.

# **Age Profile: 5 Year Increments**



Dots show comparison to

Pinellas County

# **Home Ownership**



Own Rent



Assoc Degree

Grad Degree

Some College

Bach Degree

### **Housing: Year Built**



<1939 **1940-49** 1990-99 2000-09

2014+

#### **Commute Time: Minutes**

**1**980-89

2010-13



© 2023 Esri

Source: This infographic contains data provided by Esri, ACS. The vintage of the data is 2022, 2016-2020, 2027.

Page 1 of 1 ©2023 Esri January 24, 2023