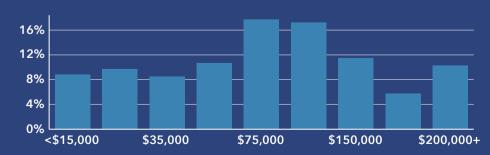

#### **Household Income**

Source: Esri, ACS. Esri forecasts for 2022, 2016-2020, 2027.