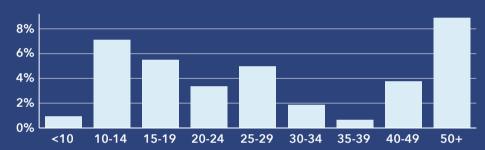

Belleair Bluffs City, FL 2 Belleair Bluffs City, FL (1205125) Geography: Place

# **COMMUNITY PROFILE**

Belleair Bluffs City, FL 2 Geography: Place

2,291

-0.39%

Growth

1.84 Population

Average

HH Size

Diversity

Median

Age

Median HH Income

\$65,409

Median Home Value

\$336,378

Median Net Worth

\$223,238

Age < 18

10.7%

Age 18-64

Age 65+

39.3%

11.8%

Services

10.9% Blue Collar

White Collar

# **Mortgage as Percent of Salary**



#### Home Value



#### **Household Income**



Source: Esri, ACS. Esri forecasts for 2022, 2016-2020, 2027.

# **Age Profile: 5 Year Increments**



Dots show comparison to

Pinellas County

# **Home Ownership**



Own Rent



Assoc Degree

Grad Degree

Some College

Bach Degree

### **Housing: Year Built**



<1939 **1940-49** 1990-99 2000-09

2014+

#### **Commute Time: Minutes**

**1**980-89

2010-13



© 2023 Esri

Source: This infographic contains data provided by Esri, ACS. The vintage of the data is 2022, 2016-2020, 2027.

Page 1 of 1 ©2023 Esri January 24, 2023