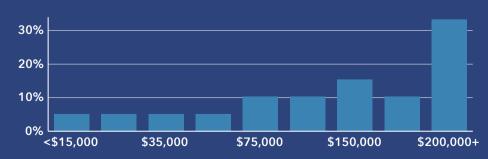

#### **Household Income**

Source: Esri, ACS. Esri forecasts for 2022, 2017-2021, 2027.