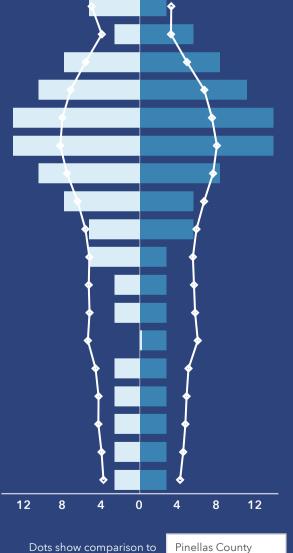

Belleair Shore Town, FL 2 Belleair Shore Town, FL (1205150) Geography: Place

# **COMMUNITY PROFILE**

Belleair Shore Town, FL 2

Geography: Place

72 **Population** 

Total

-0.61% Population

Growth

Average HH Size

1.85

Diversity

28.8

Median Age

HH Income

Median Home Value

\$124,786 \$625,000

Median Net Worth

\$944,214

Age < 18

Age 18-64

Age 65+

41.7%

0.0% Services



Blue Collar



White Collar

# **Mortgage as Percent of Salary**



#### Home Value



#### **Household Income**



Source: Esri, ACS. Esri forecasts for 2022, 2017-2021, 2027.

#### **Age Profile: 5 Year Increments**



# < 9th Grade</p>



**Housing: Year Built** 



**Home Ownership** 

Own Rent



<1939 **1940-49** 

2000-09 ● ≥ 2020

## **Educational Attainment**



No Diploma GED HS Diploma

Assoc Degree Grad Degree

### **Commute Time: Minutes**



© 2023 Esri

Source: This infographic contains data provided by Esri, ACS. The vintage of the data is 2022, 2017-2021, 2027.

©2023 Esri Page 1 of 1 March 14, 2023

**1**980-89

2010-19