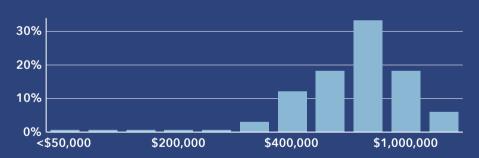

Belleair Shore Town, FL 2 Belleair Shore Town, FL (1205150) Geography: Place

# **COMMUNITY PROFILE**

Belleair Shore Town, FL 2

Geography: Place

72 **Population** 

Total

-0.61% Population

Growth

Average HH Size

1.85

Diversity

28.8

Median Age

HH Income

Median Home Value

\$124,786 \$625,000

Median Net Worth

\$944,214

Age < 18

Age 18-64

Age 65+

41.7%

0.0% Services



Blue Collar



White Collar

# **Mortgage as Percent of Salary**



#### Home Value



#### **Household Income**



Source: Esri, ACS. Esri forecasts for 2022, 2017-2021, 2027.

#### **Age Profile: 5 Year Increments**



# < 9th Grade</p>



**Housing: Year Built** 



**Home Ownership** 

Own Rent



<1939 **1940-49** 

2000-09 ● ≥ 2020

## **Educational Attainment**



No Diploma GED HS Diploma

Assoc Degree Grad Degree

### **Commute Time: Minutes**



© 2023 Esri

Source: This infographic contains data provided by Esri, ACS. The vintage of the data is 2022, 2017-2021, 2027.

©2023 Esri Page 1 of 1 March 14, 2023

**1**980-89

2010-19