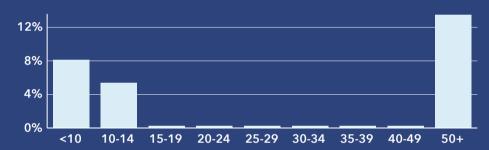

Belleair Shore Town, FL 2 Belleair Shore Town, FL (1205150) Geography: Place

# **COMMUNITY PROFILE**

Belleair Shore Town, FL 2

Geography: Place

72 **Population** 

Total

-0.61% Population

Growth

Average HH Size

1.85

Diversity

28.8

Median Age

HH Income

Median Home Value

\$124,786 \$625,000

Median Net Worth

\$944,214

Age < 18

Age 18-64

Age 65+

41.7%

0.0% Services



Blue Collar



White Collar

# **Mortgage as Percent of Salary**



#### Home Value



#### **Household Income**



Source: Esri, ACS. Esri forecasts for 2022, 2017-2021, 2027.

#### **Age Profile: 5 Year Increments**



# < 9th Grade</p>



**Housing: Year Built** 



**Home Ownership** 

Own Rent



<1939 **1940-49** 

2000-09 ● ≥ 2020

## **Educational Attainment**



No Diploma GED HS Diploma

Assoc Degree Grad Degree

### **Commute Time: Minutes**



© 2023 Esri

Source: This infographic contains data provided by Esri, ACS. The vintage of the data is 2022, 2017-2021, 2027.

©2023 Esri Page 1 of 1 March 14, 2023

**1**980-89

2010-19