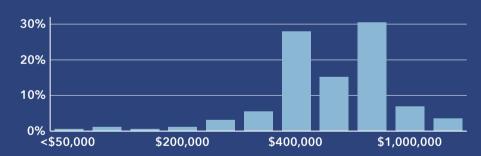

Belleair Town, FL 2 Belleair Town, FL (1205075) Geography: Place

# **COMMUNITY PROFILE**

Belleair Town, FL 2 Geography: Place

4,225 -0.50% Population

Growth HH Size

Average

2.06

23.6 Diversity

Median Age

Median HH Income

\$103,259

Median Home Value

\$467,260

Median Net Worth

\$812,471

Age < 18

Age 18-64

Age 65+

39.9%

Services

5.9%

Blue Collar

White Collar

# **Mortgage as Percent of Salary**



## Home Value



## **Household Income**



Source: Esri, ACS. Esri forecasts for 2022, 2017-2021, 2027.

# **Age Profile: 5 Year Increments**



#### Pinellas County Dots show comparison to

# **Home Ownership**



Own ■ Rent

# **Educational Attainment**



Grad Degree

Bach Degree

# **Housing: Year Built**



<1939 **1940-49** 

2000-09 ● ≥ 2020

2010-19

**1**980-89

# **Commute Time: Minutes**



Source: This infographic contains data provided by Esri, ACS. The vintage of the data is 2022, 2017-2021, 2027.

©2023 Esri Page 1 of 1 March 14, 2023