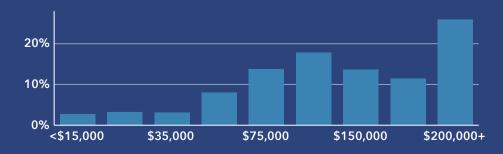

## **Household Income**

Source: Esri, ACS. Esri forecasts for 2022, 2017-2021, 2027.