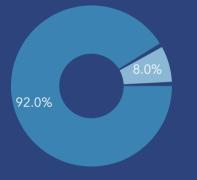

Belleair Town, FL 2 Belleair Town, FL (1205075) Geography: Place

# **COMMUNITY PROFILE**

Belleair Town, FL 2 Geography: Place

4,225 -0.50% Population

Growth HH Size

Average

2.06

23.6 Diversity

Median Age

Median HH Income

\$103,259

Median Home Value

\$467,260

Median Net Worth

\$812,471

Age < 18

Age 18-64

Age 65+

39.9%

Services

5.9%

Blue Collar

White Collar

# **Mortgage as Percent of Salary**



## Home Value



## **Household Income**



Source: Esri, ACS. Esri forecasts for 2022, 2017-2021, 2027.

# **Age Profile: 5 Year Increments**



#### Pinellas County Dots show comparison to

# **Home Ownership**



Own ■ Rent

# **Educational Attainment**



Grad Degree

Bach Degree

# **Housing: Year Built**



<1939 **1940-49** 

2000-09 ● ≥ 2020

2010-19

**1**980-89

# **Commute Time: Minutes**



Source: This infographic contains data provided by Esri, ACS. The vintage of the data is 2022, 2017-2021, 2027.

©2023 Esri Page 1 of 1 March 14, 2023