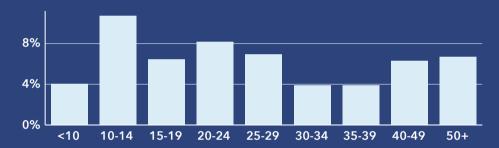

# **Age Profile: 5 Year Increments**

#### Pinellas County Dots show comparison to