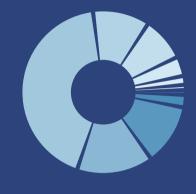

# **COMMUNITY PROFILE**

Belleair Beach City, FL 2 Geography: Place

1,624

**Population** 

Total

-0.25% Population

Growth

Average HH Size

2.16

Diversity Index

30.6

Median Age

Median HH Income

\$124,760 \$633,371

Median Home Value

Median Net

\$981,479

Worth

Age 18-64

Age 65+

40.2%



3.4% Services



5.9% Blue Collar



90.7%

White Collar

## **Mortgage as Percent of Salary**



#### Home Value



## **Household Income**



# Age Profile: 5 Year Increments

10.3%

Age < 18



# **Home Ownership**



Own Rent

# Housing: Year Built



1990-99

2014+

2010-13

### **Educational Attainment**



< 9th Grade</p> HS Diploma

Some College Assoc Degree

No Diploma GED

Bach Degree Grad Degree

# **Commute Time: Minutes**



0 10-14

25-29

0 40-44 90+