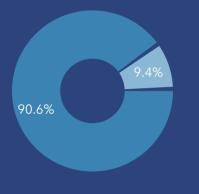

# **COMMUNITY PROFILE**

Belleair Beach City, FL 2 Geography: Place

1,624

**Population** 

Total

-0.25% Population

Growth

Average HH Size

2.16

Diversity Index

30.6

Median Age

Median HH Income

\$124,760 \$633,371

Median Home Value

Median Net

\$981,479

Worth

Age 18-64

Age 65+

40.2%



3.4% Services



5.9% Blue Collar



90.7%

White Collar

## **Mortgage as Percent of Salary**



#### Home Value



## **Household Income**



# Age Profile: 5 Year Increments

10.3%

Age < 18



# **Home Ownership**



Own Rent

# Housing: Year Built



1990-99

2014+

2010-13

### **Educational Attainment**



< 9th Grade</p> HS Diploma

Some College Assoc Degree

No Diploma GED

Bach Degree Grad Degree

# **Commute Time: Minutes**



0 10-14

25-29

0 40-44 90+