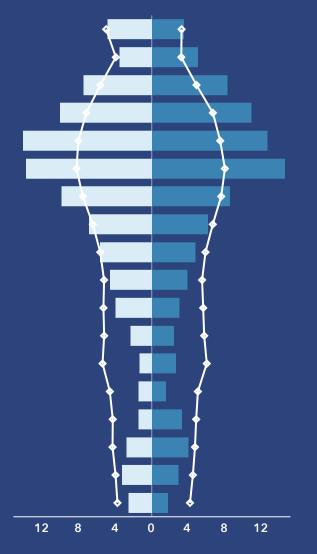

# **COMMUNITY PROFILE**

Belleair Beach City, FL 2 Geography: Place

1,624

**Population** 

Total

-0.25% Population

Growth

Average HH Size

2.16

Diversity Index

30.6

Median Age

Median HH Income

\$124,760 \$633,371

Median Home Value

Median Net

\$981,479

Worth

Age 18-64

Age 65+

40.2%



3.4% Services



5.9% Blue Collar



90.7%

White Collar

## **Mortgage as Percent of Salary**



#### Home Value



## **Household Income**



# Age Profile: 5 Year Increments

10.3%

Age < 18



# **Home Ownership**



Own Rent

# Housing: Year Built



1990-99

2014+

2010-13

### **Educational Attainment**



< 9th Grade</p> HS Diploma

Some College Assoc Degree

No Diploma GED

Bach Degree Grad Degree

# **Commute Time: Minutes**



0 10-14

25-29

0 40-44 90+