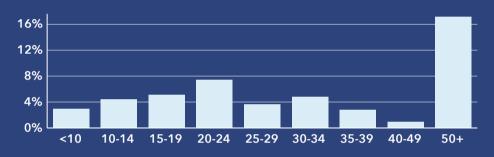

# **COMMUNITY PROFILE**

Belleair Beach City, FL 2 Geography: Place

1,624

**Population** 

Total

-0.25% Population

Growth

Average HH Size

2.16

Diversity Index

30.6

Median Age

Median HH Income

\$124,760 \$633,371

Median Home Value

Median Net

\$981,479

Worth

Age 18-64

Age 65+

40.2%



3.4% Services



5.9% Blue Collar



90.7%

White Collar

## **Mortgage as Percent of Salary**



#### Home Value



## **Household Income**



# Age Profile: 5 Year Increments

10.3%

Age < 18



# **Home Ownership**



Own Rent

# Housing: Year Built



1990-99

2014+

2010-13

### **Educational Attainment**



< 9th Grade</p> HS Diploma

Some College Assoc Degree

No Diploma GED

Bach Degree Grad Degree

# **Commute Time: Minutes**



0 10-14

25-29

0 40-44 90+