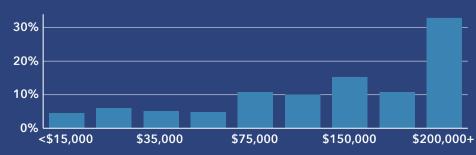

# **COMMUNITY PROFILE**

Belleair Beach City, FL 2 Geography: Place

1,624

**Population** 

Total

-0.25% Population

Growth

Average HH Size

2.16

Diversity Index

30.6

Median Age

Median HH Income

\$124,760 \$633,371

Median Home Value

Median Net

\$981,479

Worth

Age 18-64

Age 65+

40.2%



3.4% Services



5.9% Blue Collar



90.7%

White Collar

## **Mortgage as Percent of Salary**



#### Home Value



## **Household Income**



# Age Profile: 5 Year Increments

10.3%

Age < 18



# **Home Ownership**



Own Rent

# Housing: Year Built



1990-99

2014+

2010-13

### **Educational Attainment**



< 9th Grade</p> HS Diploma

Some College Assoc Degree

No Diploma GED

Bach Degree Grad Degree

# **Commute Time: Minutes**



0 10-14

25-29

0 40-44 90+