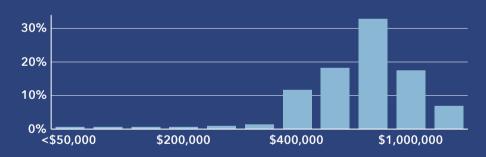

# **COMMUNITY PROFILE**

Belleair Beach City, FL 2 Geography: Place

1,624

**Population** 

Total

-0.25% Population

Growth

Average HH Size

2.16

Diversity Index

30.6

Median Age

Median HH Income

\$124,760 \$633,371

Median Home Value

Median Net

\$981,479

Worth

Age 18-64

Age 65+

40.2%



3.4% Services



5.9% Blue Collar



90.7%

White Collar

## **Mortgage as Percent of Salary**



#### Home Value



## **Household Income**



# Age Profile: 5 Year Increments

10.3%

Age < 18



# **Home Ownership**



Own Rent

# Housing: Year Built



1990-99

2014+

2010-13

### **Educational Attainment**



< 9th Grade</p> HS Diploma

Some College Assoc Degree

No Diploma GED

Bach Degree Grad Degree

# **Commute Time: Minutes**



0 10-14

25-29

0 40-44 90+